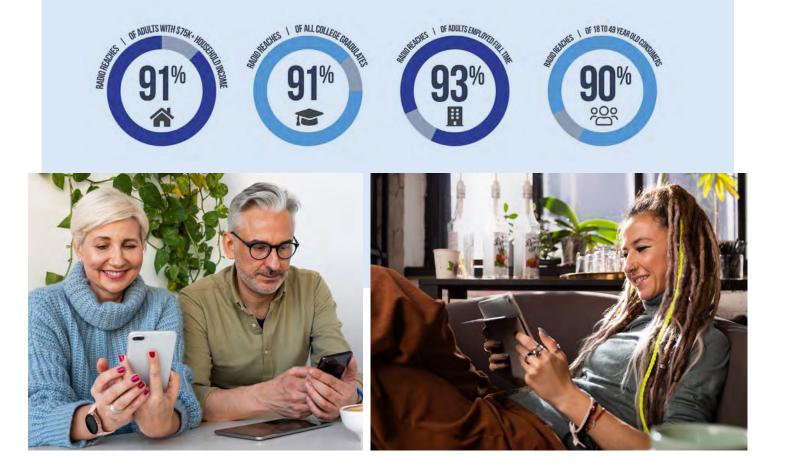

# **229 MILLION PEOPLE** AMERICA'S #1 REACH MEDIUM

\*
\*
\*
\*
\*
\*
\*
\*
\*
\*
\*
\*
\*
\*
\*
\*
\*
\*
\*
\*
\*
\*
\*
\*
\*
\*
\*
\*
\*
\*
\*
\*
\*
\*
\*
\*
\*
\*
\*
\*
\*
\*
\*
\*
\*
\*
\*
\*
\*
\*
\*
\*
\*
\*
\*
\*
\*
\*
\*
\*
\*
\*
\*
\*
\*
\*
\*
\*
\*
\*
\*
\*
\*
\*
\*
\*
\*
\*
\*
\*
\*
\*
\*
\*
\*
\*
\*
\*
\*
\*
\*
\*
\*
\*
\*
\*
\*
\*
\*
\*
\*
\*
\*
\*
\*
\*
\*
\*
\*
\*
\*
\*
\*
\*
\*
\*
\*
\*
\*
\*
\*
\*
\*
\*
\*
\*
\*
\*
\*
\*
\*
\*
\*
\*
\*
\*</t

Radio is America's No. 1 reach medium connecting more adults 18 and older than social media or TV via smartphones, tablets, PCs, or apps and delivering a vast amount of content wherever and whenever listeners want it—on air, online and on-demand.